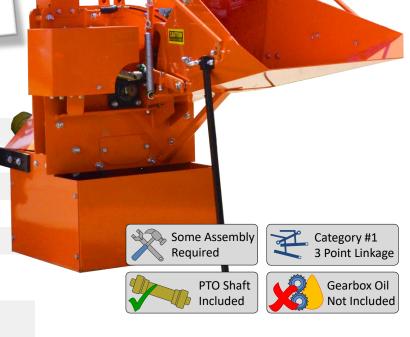

## **8in PTO Wood Chipper**

The 8" PTO drive wood chipper with safer belt-driven feed system. This unit was designed to offer acreage owners an economical and well engineered wood chipper. This is a serious wood chipper, with a huge 8" chipping capacity. It was built to be the best valued wood chipper in its class. From the powder coated structure, to its ultra durable bearings and "V" belt drive system, this wood chipper will exceed your expectations.