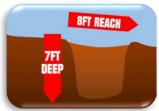

## A 1420

**420cc** Petrol Engine

Easy-to-Use Joystick Controls

HoseGuard™ Hydraulic **Hose Protection System** 

165/70R13 **Car Tyres** 

Max. 8ft Reach, 7ft Depth

**Optional Accessories** 

Single Ripper

## **Cour Price**

Inc. GST

Hitch 50mm Towball **Engine** 420cc Petrol, 14HP (10.4kW) @ 3,500 RPM 140° **Swing Angle** Joystick Controller **Controls** Max. Digging Depth 2,100mm Max. Dump Height 1,100mm Max. Reach 2,400mm **Bucket Size** 200mm (8") **Machine Mass** 535KG Stabilizer Span 1,800mm Seat Belt Installed Yes