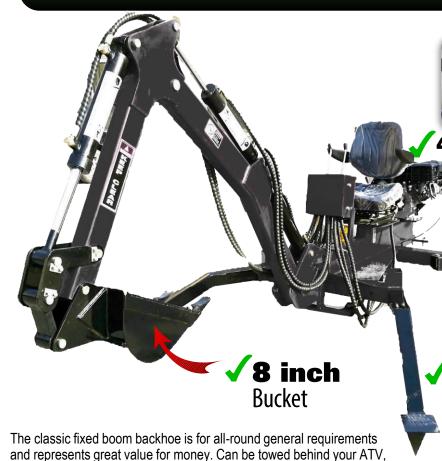

## **Towable Backhoe**

## A 1420

**420cc** Petrol Engine

Easy-to-Use Joystick Controls

HoseGuard™ Hydraulic **Hose Protection System** 

165/70R13 **Car Tyres** 

Max. 8ft Reach, 7ft Depth

**Optional Accessories** 

Single Ripper

## **Cour Price**

Inc. GST

Hitch 50mm Towball **Engine** 420cc Petrol, 14HP (10.4kW) @ 3,500 RPM 140° **Swing Angle** Joystick Controller **Controls** Max. Digging Depth 2,100mm Max. Dump Height 1,100mm Max. Reach 2,400mm **Bucket Size** 200mm (8") **Machine Mass** 535KG Stabilizer Span 1,800mm Seat Belt Installed Yes

Quad Bike, Ute, Tractor etc. Enjoy easy joy-stick controls. You get a comfy padded seat. The backhoe is simple for one person to attach. Great for digging trenches for plumbing, draining and footings - breaking up rocky soil - channelling rainfall runoff - tree planting and relocating cleaning drains and dams. Machine is easily repositioned, using the