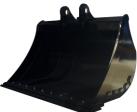

**Mud Bucket** 

Tow Behind ATV, **Ute, Tractor, etc.** 

## **Cour Price**

Inc. GST

Hitch 50mm Towball **Engine** 420cc Petrol, 14HP (10.4kW) @ 3,500 RPM 140° **Swing Angle** Joystick Controller **Controls** Max. Digging Depth 2,100mm Max. Dump Height 1,100mm Max. Reach 2,400mm **Bucket Size** 200mm (8") **Machine Mass** 535KG Stabilizer Span 1,800mm Seat Belt Installed Yes