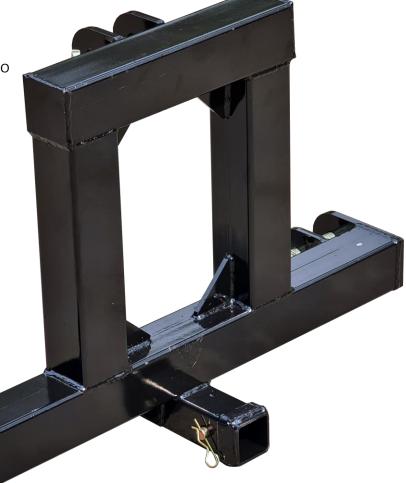

## 3-Point 50x50mm Receiver Hitch

The 3 point linkage 50x50mm receiver tow hitch makes lifting your trailer easy. The unit features a Hayman Reese-compatible 50x50mm receiver, coupled with an ultra-strong, fully welded and gusseted 80x80mm RHS frame.

The simple yet durable design makes it easier to connect and remove from your tractor and makes the tow ball easily visible from the drivers seat. Can also be used to raise your drawbar on your boat trailer to drain water from your boat after a day fishing. Tow your trailer around your paddock or farm to move water & diesel tanks, chainsaws, toolboxes, stock feed, small tanks, hay, hoses, generators. Take advantage of your tractor's rear end and lift the tow bar up and down hydraulically - no more sore back! The 3 point linkage 50x50mm receiver tow hitch has got you covered. Suits any trailer with a 50mm tow hitch.

Hitch 3 Point Linkage Category **Receiver Size** 50x50mm **Tractor Power Required** 10 HP + **Compatible Hitch** Hayman Reese 2,500kg **Towing Capacity Maximum Ball Weight** 250kg **Tongue Included** Nο **Frame Material** 80x80mm RHS **Bottom Link Spacing (Centres)** 750mm