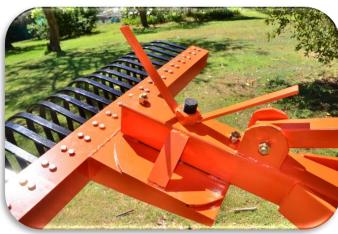

## **Stick Rake**

Easily clear debris to prevent fires spreading. Use in grassy areas where debris has been left after storms. Useful prior to slashing and mowing. Angle adjustable rake for clearing off to the side, durable spring steel tynes for contouring over uneven terrain, high strength frame, bracing leg for easy storage and attachment.

Hitch 3 Point Linkage

**Tractor Power Required** 15-50 HP

Operation Bi-directional via King Pin

**Angle Adjustments** 10 (5 Forward, 5 Reverse)

Available Widths 5ft, 6ft, 7ft

**Prongs** 30

Retainer Fixed Bar