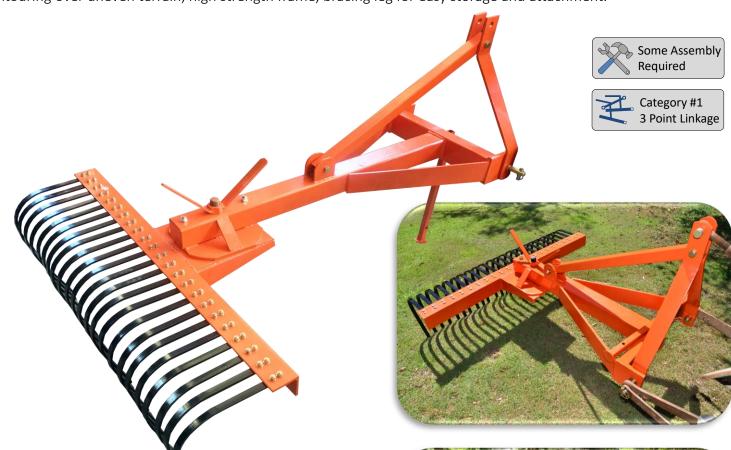

## **Stick Rake**

Easily clear debris to prevent fires spreading. Use in grassy areas where debris has been left after storms. Useful prior to slashing and mowing. Angle adjustable rake for clearing off to the side, durable spring steel tynes for contouring over uneven terrain, high strength frame, bracing leg for easy storage and attachment.

Hitch 3 Point Linkage

**Tractor Power Required** 15-50 HP

Operation Bi-directional via King Pin

**Angle Adjustments** 10 (5 Forward, 5 Reverse)

Available Widths 5ft, 6ft, 7ft

**Prongs** 30

Retainer Fixed Bar