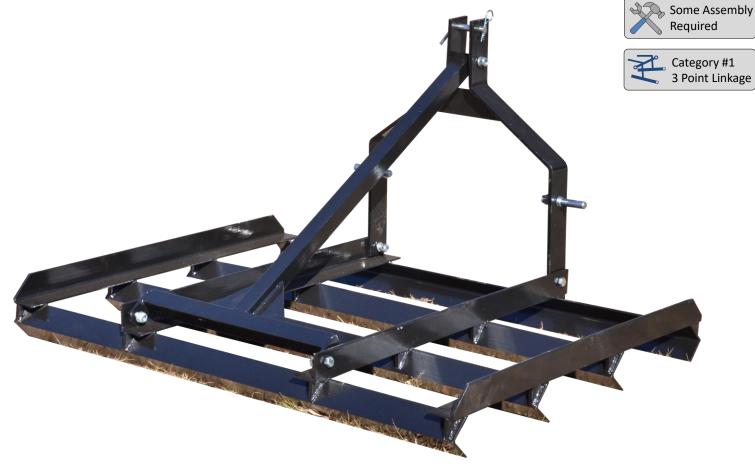

## Smudge (Leveller) Bar

Heavy duty all-steel construction. The most versatile implement for levelling and finishing dirt driveways. Easily attached to the three-point linkage of your tractor these smudge bars are ideal for final smoothing and levelling that standard grader blade cannot do. Ideal for spreading sand in horse rings / arenas. The multi rails help fill imperfections without digging in and also level out corrugations that a normal blade will merely follow or jump over.

| Hitch                  | 3 Point Linkage |            |
|------------------------|-----------------|------------|
| Tractor Power Required | 30 HP +         |            |
| Width                  | 5ft (1,500mm)   |            |
| Screeds                | 4               |            |
| Retainer               | Fixed Bar       | Your Price |
| Working Efficiency     | 3,500-9,000m²/h |            |