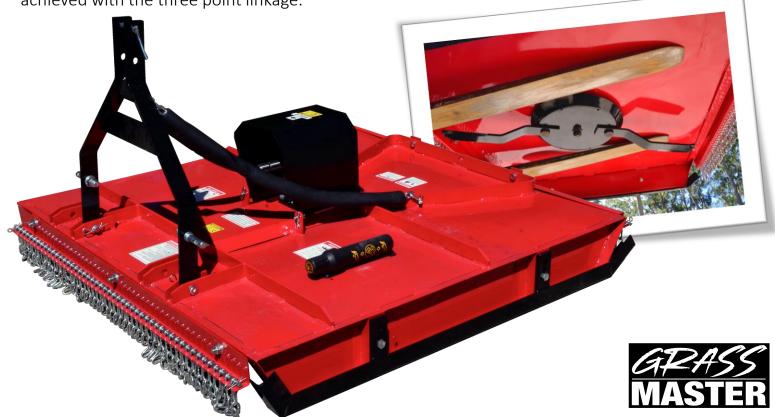

## **Slasher with Offset**

Perfect around open grassy areas - slashing a variety of grasses, small trees and light scrub, clearing roadsides, creating firebreaks. Easy to use general purpose slasher, solid hitch, stone guard, tough gearbox, off-settable options - simple to attach PTO. Variable cutting height can be achieved with the three point linkage.

Gear Oil SAE 80/90W

**Blade Mounting** Drum

No. of Blades 2