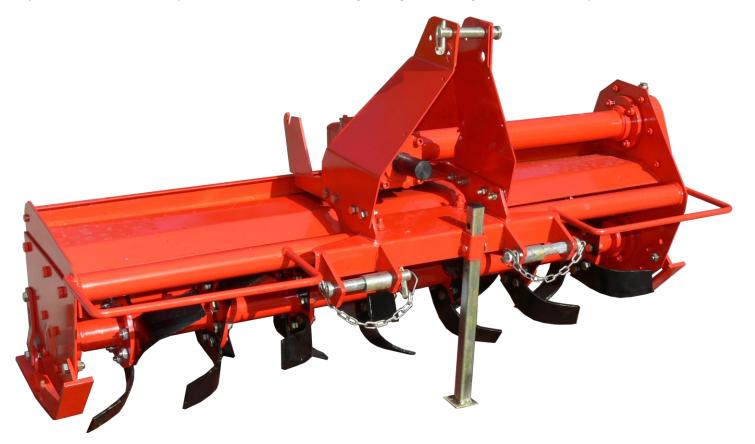

## **Rotary Tiller**

Whether you are laying turf around a golf course or growing small crops, the rotary hoe is perfect for preparing your top soil for planting - creates a seed bed finish and is ideal for crop and lawn preparation - improving productivity, as well as presentation. Adjustable rear flap for safety as well as providing a smooth finish - extra strong tynes for a more thorough tilling of top soil - height adjustable skids for depth control - extra strong design for long life & reliability.

Sizes Available 2ft 6in, 3ft, 4ft, 5ft, 6ft

Hitch 3 Point Linkage

**Tractor Power Required** 45 HP +

540 RPM **PTO Speed** 

F35, 6 teeth  $1^{3}/_{8}$ " (35mm) **PTO Spline** 

Width 5ft, (1,500mm)

3,500-9,000m<sup>2</sup>/h **Working Efficiency** 