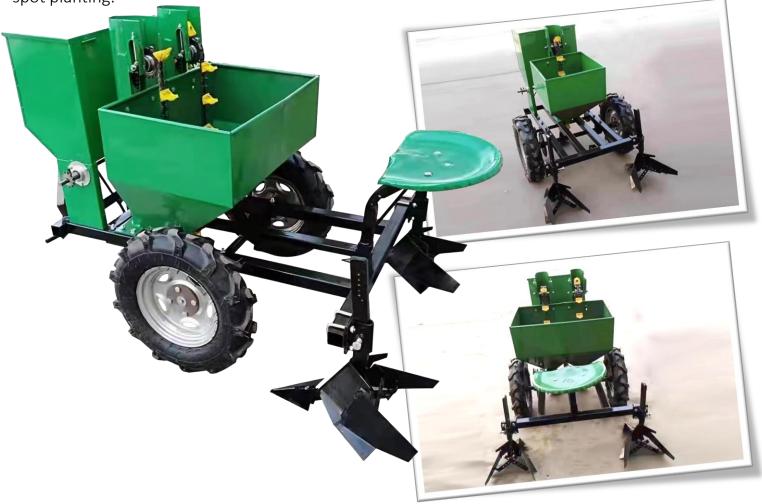

## **Potato Planters**

This potato planter can be widely used to achieve mechanized planting of potatoes in a large scale. Featuring variable sowing depth, adjustable plant and row spacing, you can optimize the machine setup for an optimal crop. Through the adjustment of the planting head, it achieves continuous

| Model                  | Single Row                  | Twin Row    |
|------------------------|-----------------------------|-------------|
| Hitch                  | 3 Point Linkage, Category 1 |             |
| Power Required         | 15-30HP                     | 20-35HP     |
| Rows                   | 1                           | 2           |
| Plant Spacing          | 100-300mm                   | 100-300mm   |
| Planting Depth         | 120-150mm                   | 120-150mm   |
| Row Spacing            | -                           | 330mm       |
| Sowing Capacity        | 3-6 acres/h                 | 6-8 acres/h |
| <b>Hopper Capacity</b> | 65Kg                        | 130Kg       |
| Machine Mass           | 150Kg                       | 200Kg       |
| Fertilizer Capacity    | 35Kg                        | 35Kg        |