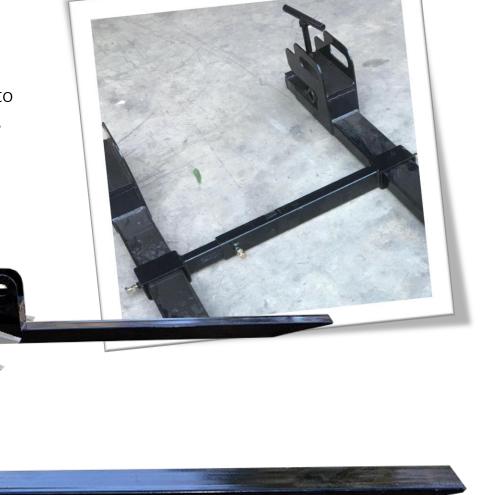

## **FEL Clamp-on Pallet Forks**

Clamp-on pallet forks slide over the cutting edge of the your bucket and clamp down locking the unit in place. This versatile piece of equipment allows you to easily move fence posts, timber, pallets, and logs around.

Hitch 3 Point Linkage

Front End Loader Bucket Requirements

Type Clamp-on

Capacity 400Kg (Bucket Dependent)

**Dimensions** 137cm x 24cm x 11cm