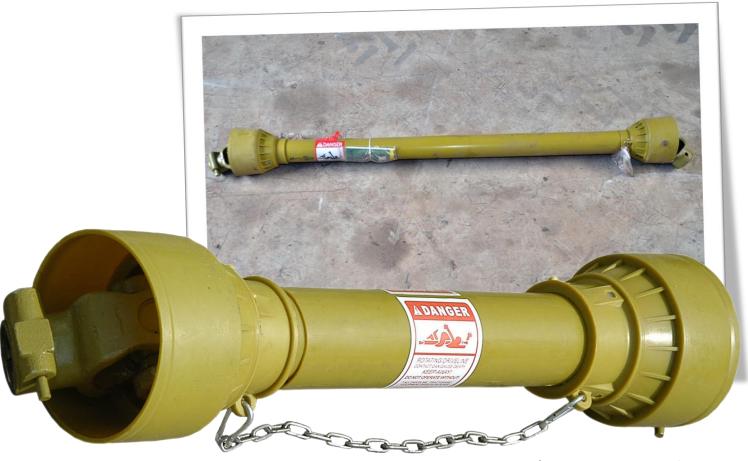

## 1,200mm PTO Shaft

Featuring solid universal joints made from hardened steel, these PTO shafts are designed for durability and strength, making them suitable for use with various types of agricultural machinery. Tractor End: 1-3/8" (34.9mm) x 6 spline; Implement End: 1-3/8" (34.9mm) x 6 spline.

This design ensures compatibility with similar-sized tools and tractors, providing exceptional transmission power for your equipment. The inclusion of a safety chain and plastic shield mitigates potential hazards during the transmission process.

\*Picture not to scale

Telescopic **Shaft Type** 

Length (Closed) 1,200mm

**Spline Type** F35 Square, 6 teeth

**Spline Size**  $1^{3}/_{8}$ " (35mm)

**Protective Shield** Yes

Triangular Tube **Shaft Tube** 

**Security Chain** Yes