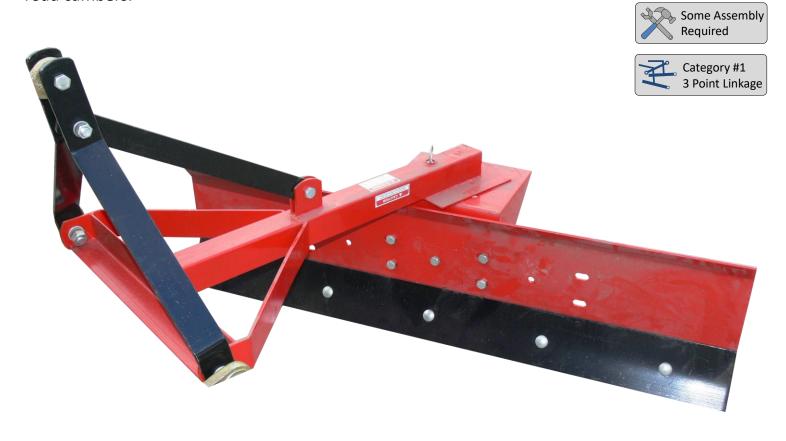

## **Grader Blade**

Whether you are grading a road, levelling soil or clearing paths, these grader blades are tough, reliable and durable. Includes a reversible mouldboard, double edged cutting blade for double the lifespan. This versatile grader also features lateral adjustment for cutting drains or road cambers.

Hitch Category 1 3PL **Tractor Power Required** 25HP+ **Available Sizes** 4ft, 5ft **Blade Material** Hardened Steel **Angle Adjustable** Yes **Reversible Blade** Yes

- ✓ Chat to Normal, Friendly Folk
- √ 100% Australian Family Owned
- ▼ Factory Direct Products
- ✓ Readily Available Spare Parts
- Reliable After Sales Service
- **www.DiscountImplements.com**
- **(02)** 6553 6393
- 💟 The Lakes Way, Rainbow Flat, NSW 2430