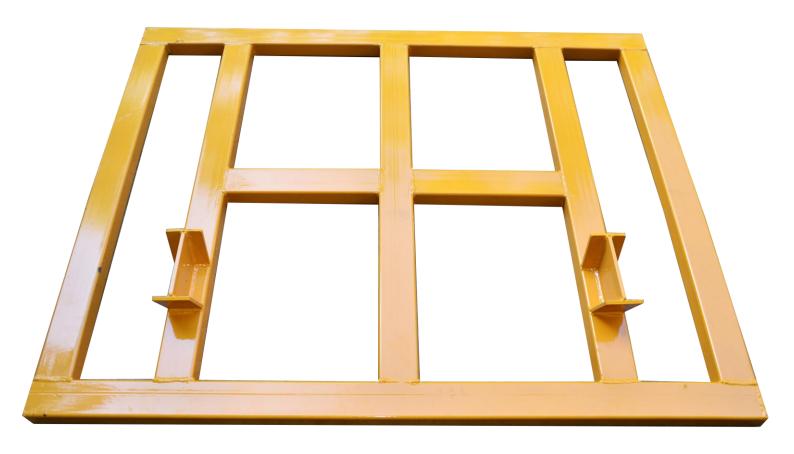

## Smudge Bar (Grab Type)

Heavy duty all-steel construction. The most versatile implement for levelling and finishing dirt driveways. Easily attached to a front end loader equipped with a 4-in-1 bucket (grab function), these smudge bars are ideal for final smoothing and levelling that standard grader blade cannot do. Ideal for spreading sand in horse rings / arenas. The multi rails help fill imperfections without digging in and also level out corrugations that a normal blade will merely follow or jump over.

FEL Grab Type Hitch

20HP+ **Tractor Power Required** 

Construction Fully welded steel

**Finish** Premium powder coated

5ft (1,500mm)

**Available Widths** 6ft (1,800mm) 7ft (2,100mm)