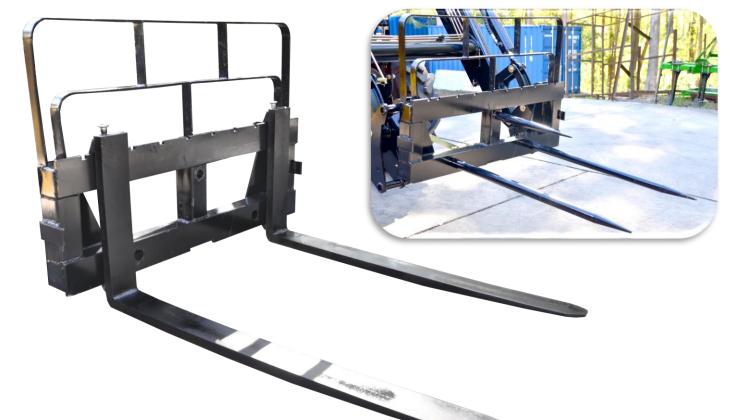

## Pallet Forks & Bale Spikes

The dedicated EuroHitch Pallet Forks & Bale Spike Combo are a great addition to your Front End Loader equipment. Easily switch between the adjustable pallet forks or bale spike depending on your application. The unit supports up to 800kg, or the maximum capacity of your loader (whichever is less). Our dedicated Pallet Forks / Bale Spike combo units are constructed from durable high quality, heavy duty steel.

Using a pallet, it's perfect for transporting water & diesel tanks, chainsaws, toolboxes, stock feed, small tanks, hoses, generators etc.

## **Specifications**

| Hitch                 | EuroHitch                                        |    |               |
|-----------------------|--------------------------------------------------|----|---------------|
| Requirements          | Front End Loader                                 |    | Euro<br>Hitch |
| Adjustable Fork Tynes | Yes                                              |    |               |
| Number of Tynes       | 2                                                |    |               |
| Number of Spikes      | 3                                                |    |               |
| Back Board            | Yes                                              |    | Vour Drico    |
| Load Capacity         | 800kg (or capacity of loader, whichever is less) | \$ | Your Price    |