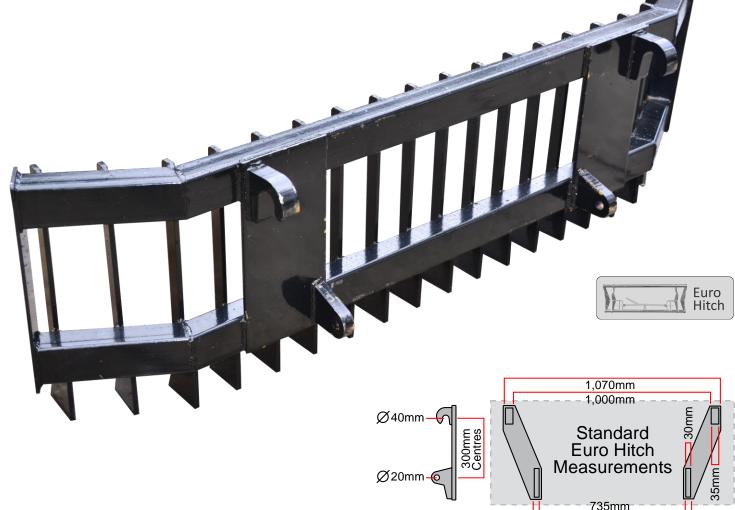

## EuroHitch FEL Rock Rake

Great for rocks, branches and sticks, the FEL Rock Rake is a highly versatile piece of equipment. Constructed from fully welded steel components, this rock rake has the durability to work all day, every day. It connects to any standard EuroHitch front end loader coupler.

| Hitch                  | EuroHitch             | 795mm             |
|------------------------|-----------------------|-------------------|
| Tractor Power Required | 30- 80HP              |                   |
| Construction           | Fully welded steel    |                   |
| Finish                 | Premium powder coated |                   |
| Working Width          | Approx 1,800mm (6ft)  | <b>Your Price</b> |
| Working Efficiency     | 3,500 - 9,000m²/h     |                   |
|                        |                       | $\setminus \Psi$  |