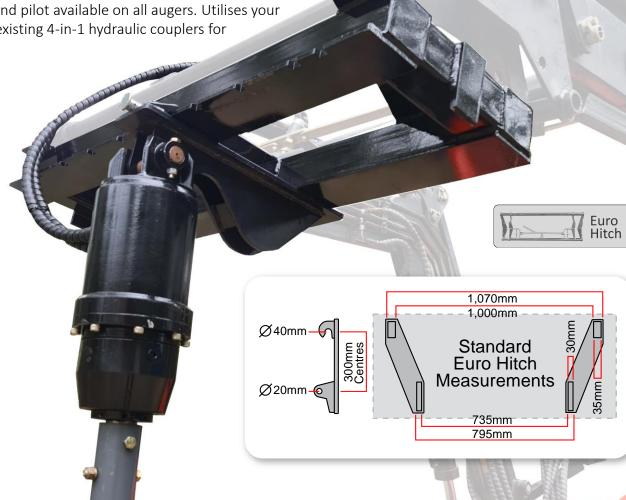

## **FEL EuroHitch Post Hole Borer**

Create fences with ease to keep wanted things in and unwanted things out - for use in many soil types - ideally suited for fence building and tree planting around the property. Durable hydraulic motor. Augers are available in sizes from 6 to 25 inches to suit many post sizes and soil types. Designed for strength and durability with heavy duty EuroHitch mount, replaceable teeth and pilot available on all augers. Utilises your front end loader's existing 4-in-1 hydraulic couplers for hydraulic power.

Hitch EuroHitch

Construction **Fully Welded Steel** 

**Available Auger Sizes** 6, 9, 12, 14, 18 or 25 inch

**Tractor Power Required** Up to 75HP

Oil Flow Rate 23-53 Litres/min

Oil Pressure 1,160 - 2,900 PSI

< 700 PSI Max. Reverse Pressure

Auger Depth Max. Drilling Depth (FEL dependant)

**Horizontal Position Adjustment** Yes