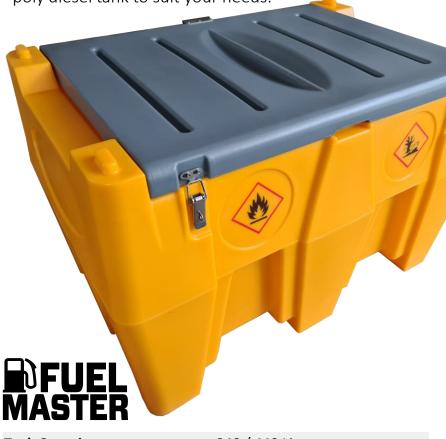

## Poly Diesel Tank (240L / 440L)

Durable poly diesel tanks, perfect solution for an emergency or reserve fuel supply. With forklift recesses built in, it's ideal for the back of your ute. Never run out of fuel thanks to the built in mechanical fuel gauge. Fuel delivery is made easy thanks to the bowser-style fuel delivery nozzle, attached to the 4 metre hose. The built-in pump can be quickly and easily connected to a 12 volt battery via the supplied alligator connectors. Available in 240 litre and 440 litre models, there's a poly diesel tank to suit your needs.