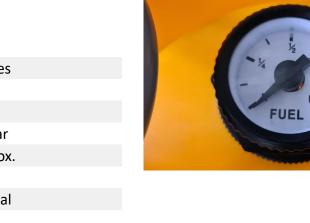

## Poly Diesel Tank (240L / 440L)

Durable poly diesel tanks, perfect solution for an emergency or reserve fuel supply. With forklift recesses built in, it's ideal for the back of your ute. Never run out of fuel thanks to the built in mechanical fuel gauge. Fuel delivery is made easy thanks to the bowser-style fuel delivery nozzle, attached to the 4 metre hose. The built-in pump can be quickly and easily connected to a 12 volt battery via the supplied alligator connectors. Available in 240 litre and 440 litre models, there's a poly diesel tank to suit your needs.

**Tank Capacity** 240 / 440 Litres 12v DC **Pump Voltage Pump Power Consumption** 200W **Working Pressure** 33 PSI / 2.3 Bar Flow Rate 60L/min approx. **Hose Length** 4 Metres Yes, mechanical **Fuel Gauge Tank Material** Poly **Fuel Type** Diesel **Forkable** Yes **Delivery Nozzle** Yes **Forkable** Yes