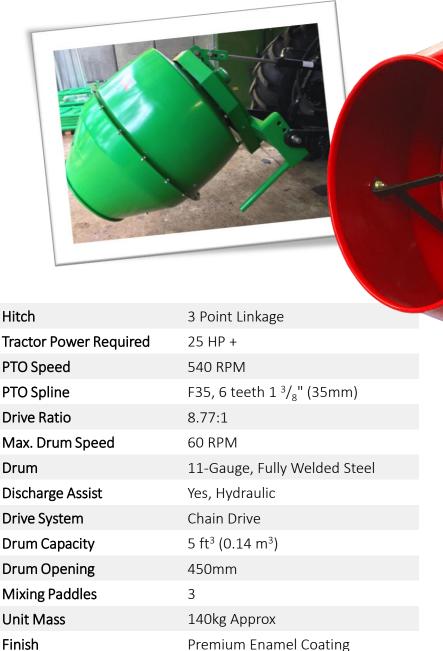

## **3-Point Cement Mixer**

Heavy duty, tractor mounted concrete mixer. Suitable for CAT 1 three-point linkage tractors.

Mix cement, concrete and sand with ease. Quickly attached to the 3 point linkage of your tractor these are ideal for mixing concrete, cement, slurry and even mixing animal feed. A top mounted hydraulic cylinder allows for easy discharge of cement. Internal paddles give clean mixing and efficient emptying of contents. Easy to service, chain drive. Featuring a fully welded steel drum of 11-gauge steel, this durable unit will get the job done time after time. Runs on any category-1 tractors with 20+ HP. Accepts standard 540 rpm PTO output.