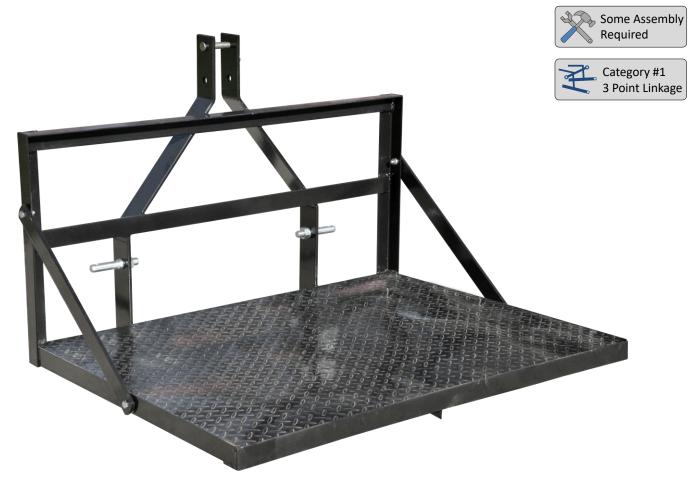

## **3-Point Carry-All**

Perfect for transporting water & diesel tanks, chainsaws, toolboxes, stock feed, small tanks, hay, hoses, generators and even your best mate. Strong steel frame & base, different size options, easy to attach, a breeze to store. Our carry-alls are high quality, heavy duty steel carry alls with a steel base. They are suited to tractors or dozers with three point linkages. Perfect for small acreage, hobby and lifestyle farms.

| Hitch                  | 3 Point Linkage   |
|------------------------|-------------------|
| Туре                   | Flatbed Carry-All |
| Tractor Power Required | 15-75 HP          |
| Load Capacity          | 500 Kg            |
| Bed Width              | 1,200 mm          |
| Bed Depth              | 900 mm            |
|                        |                   |