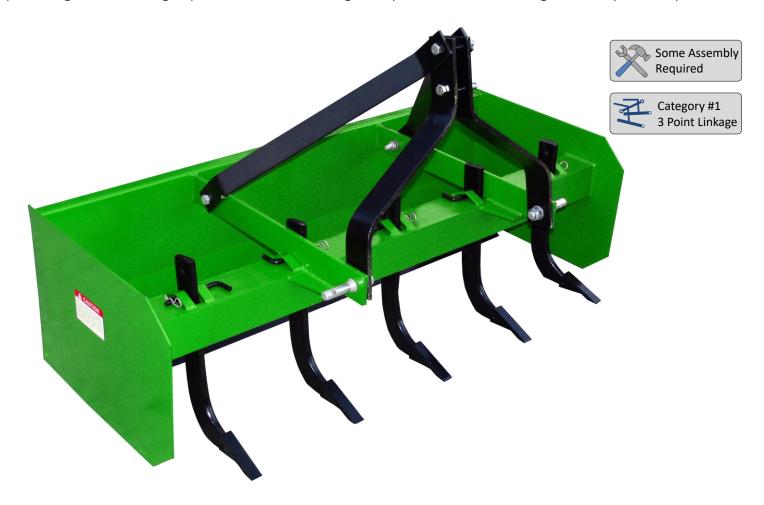

## **5ft Box Scraper**

Great for ripping, grading and levelling all in the one process - perfect implement for breaking up, spreading and levelling top soil while also tilling - very useful for removing a thin layer of top soil.

| Hitch                  | 3 Point Linkage    |
|------------------------|--------------------|
| Tractor Power Required | 30 HP +            |
| Width                  | 5ft (1,500mm)      |
| Retainer               | Fixed Bar          |
| Blades                 | 2 (bi-directional) |
| Blade Length           | 1,500mm (5ft)      |
| Moldboard Width        | 1,500mm (5ft)      |
| Tynes                  | 5                  |
| Tyne Type              | Adjustable         |