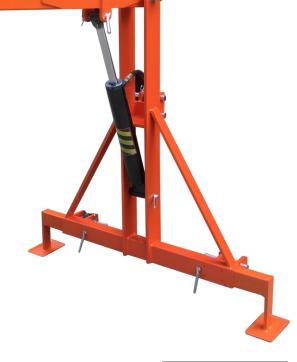

## 3-Point Hydraulic Boom Lift (200kg)

The 3-Point Boom Lift has a robust and durable steel construction. Ideal for hydraulically operated lifting at the rear of the tractor. The lift arm can be extended in three steps (with progressively lower capacity as the arm extends). Simple to use and can be easily stored when not in use. Lateral reinforcement to withstand heavy loading. The clamp hook tip provides extra security while the adjustable support feet offer more stability.

Some Assembly

Category #1

3 Point Linkage

Required

- ✓ Chat to Normal, Friendly Folk
- √ 100% Australian Family Owned
- ▼ Factory Direct Products
- Readily Available Spare Parts
- Reliable After Sales Service