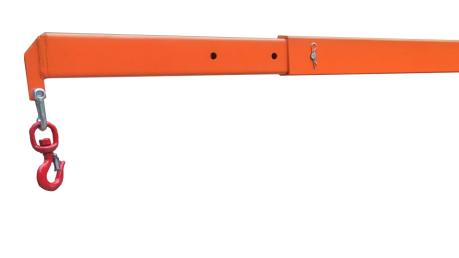

## 3-Point Hydraulic Boom Lift (200kg)

The 3-Point Boom Lift has a robust and durable steel construction. Ideal for hydraulically operated lifting at the rear of the tractor. The lift arm can be extended in three steps (with progressively lower capacity as the arm extends). Simple to use and can be easily stored when not in use. Lateral reinforcement to withstand heavy loading. The clamp hook tip provides extra security while the adjustable support feet offer more stability.

**Boom Adjustments** 3

**Retracted Boom Length** 1,510mm

**Extended Boom Length** 2,150mm

2,200mm + tractor lift **Maximum Lift Height** 

**Operating Pressure** 1,100 - 1,750 PSI

**Unit Mass** 80kg Approx.