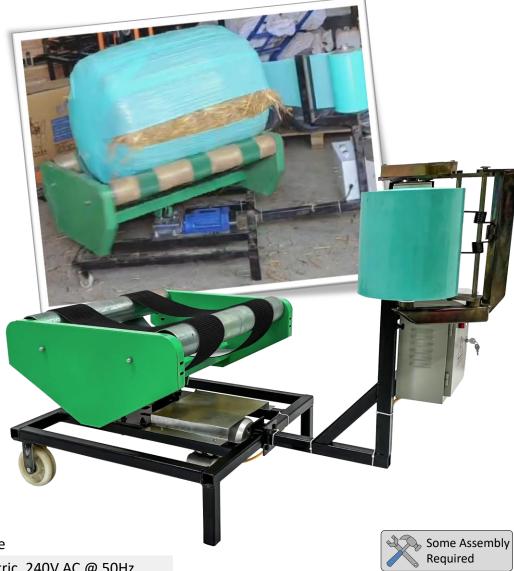

## Mini Bale / Silage Wrapper

The electric Mini Bale / Silage Wrapper is the ideal solution for efficient and reliable silage wrapping. This high-quality and affordable wrapper is perfect for farm and acreage owners who want to store their hay and forage without the risk of spoilage or waste. Thanks to its powerful 550 watt electric motor, the Mini Bale / Silage Wrapper can wrap bales quickly and easily, while ensuring consistent and secure wrapping for optimal storage. Built to withstand harsh weather conditions and heavy use, the Mini Bale / Silage Wrapper is a reliable choice that can help you achieve a quick return on investment with its high output and ease of use.

Hitch None

**Power Source** Electric, 240V AC @ 50Hz

**Power Consumption** 550W

Up to 700mm Diameter, Max. Bale Size

800mm Length

**Wrapping Capacity** Up to 120 Bales / Hour

850mm (W) x 1550mm (L) x **Machine Dimensions** 

1100mm (H)

**Reduction Gearbox** Yes

**Electronic Wrap Control** Yes

**Final Drive** Chain

Film Holder Spring-tensioned