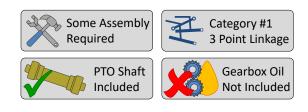

With its mostly automated operation, productivity is increased, meaning the operator won't have to leave the comfort of the tractor seat.

| Hitch                  | 3 Point Linkage                                     |  |
|------------------------|-----------------------------------------------------|--|
| Tractor Power Required | 30-50 HP                                            |  |
| Bale Size              | 610mm x 700mm                                       |  |
| Dimensions             | 1,350mm (W) x 1,300mm (L) x<br>1,300mm (H)          |  |
| Machine Mass           | 440kg                                               |  |
| PTO Speed              | 540 RPM                                             |  |
| PTO Spline             | F35, 6 teeth 1 <sup>3</sup> / <sub>8</sub> " (35mm) |  |
| Production Capacity    | 80-120 Bales per hour                               |  |
| Pickup Width           | 800mm                                               |  |
| Tyres                  | 16x6.50-8                                           |  |
| Working Speed          | 2-5km/h                                             |  |