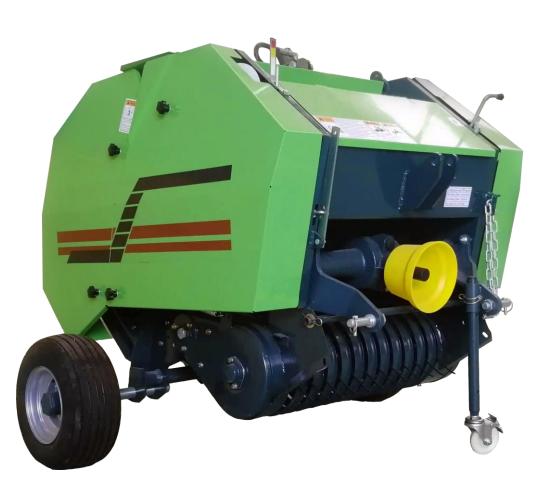

## 700mm Mini Round Baler

The 700mm Mini Round Baler makes baling a breeze. Aim to have your windrows at 800mm wide, optimal for pickup. This unit features dual twine spools plus electric alarm and bale ejection control, which is easily passed through to the tractor.

The alarm is triggered automatically once the bale has reached optimal size. The operator simply stops the tractor and activates the bale ejection control, the Baler does the rest for you, including cutting the twine, ready for the next bale. As a failsafe, the Baler will automatically stop if a bale becomes too large, in the event the operator fails to eject a completed bale.

With its mostly automated operation, productivity is increased, meaning the operator won't have to leave the comfort of the tractor seat.

| Hitch                  | 3 Point Linkage                                     |  |
|------------------------|-----------------------------------------------------|--|
| Tractor Power Required | 30-50 HP                                            |  |
| Bale Size              | 610mm x 700mm                                       |  |
| Dimensions             | 1,350mm (W) x 1,300mm (L) x<br>1,300mm (H)          |  |
| Machine Mass           | 440kg                                               |  |
| PTO Speed              | 540 RPM                                             |  |
| PTO Spline             | F35, 6 teeth 1 <sup>3</sup> / <sub>8</sub> " (35mm) |  |
| Production Capacity    | 80-120 Bales per hour                               |  |
| Pickup Width           | 800mm                                               |  |
| Tyres                  | 16x6.50-8                                           |  |
| Working Speed          | 2-5km/h                                             |  |