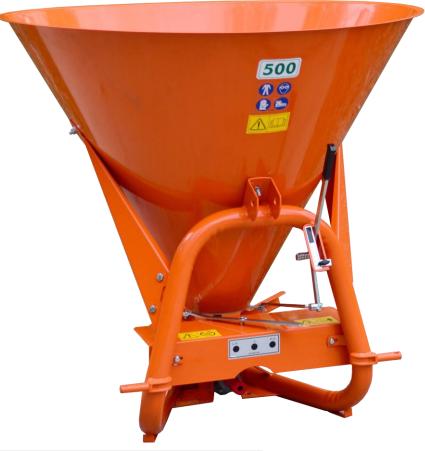

## Agrex 500kg Spreader

Easy shift lever control selects full, right or left side spreading action. Spreads grass seed, wheat and fertilizer. Cone-shaped premium durable powder-coated steel hopper holds up to 500KG, with a 350 Litre volume. Bottom seed gate and adjustable spinner fins for smooth flow and controlled pattern. Heavy duty gearbox and PTO drive-line. Tubular steel main frame for maximum durability.

Hitch Cat 1, 3 Point Linkage

**Tractor Power Required** 15HP and up

**Hopper Capacity** 250 litres (500KG Max.)

**Spinner** Powder coated steel

**Seed Gate** Adjustable

**Reversible Spinner** Yes, Left / Right

**Tubular Steel** Frame

Powder coated steel **Hopper** 

PTO Shaft Included Yes

**PTO Input Speed** 540 RPM

Inc. GST

- ✓ Chat to Normal, Friendly Folk
- √ 100% Australian Family Owned
- ▼ Factory Direct Products
- ✓ Readily Available Spare Parts
- Reliable After Sales Service