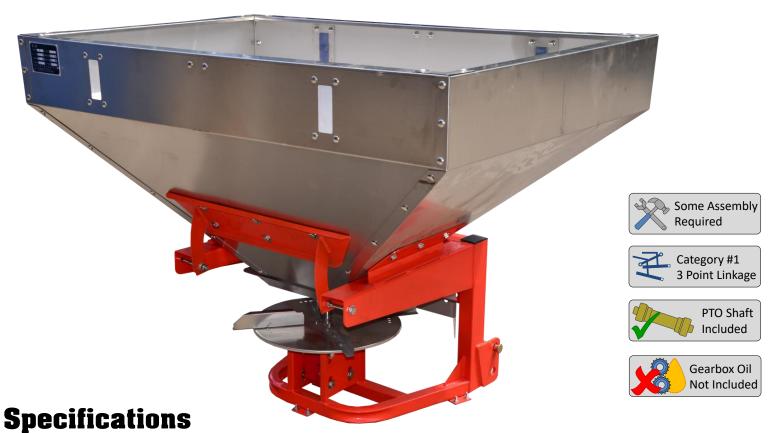

## Stainless 450kg Spreader

Spreads grass seed, wheat, fertilizer and more. Durable 304 grade stainless steel hopper holds up to 500 litres (450KG). Stainless steel flow gate and adjustable spinner fins for smooth flow and controlled pattern, discharge up to 3 tonnes per hour. The pre-mounted 2.5 metre control cable can also be connected to tractor for easy flow gate control. Heavy duty gearbox and PTO drive-line. Durable box-section powder-coated steel frame.

Hitch Cat 1, 3 Point Linkage

Tractor Power Required 24HP and up

**Hopper Capacity** 500 litres (450KG Max.)

304 Grade stainless steel Spinner

**Seed Gate** Adjustable

**Reversible Spinner** Yes, Left / Right

**Tubular Steel** Frame

304 Grade stainless steel Hopper

**PTO Shaft Included** Yes

**PTO Input Speed** 540 RPM

**Spreading Width** 5-16 metres spreading width

Inc. GST

- ✓ Chat to Normal, Friendly Folk
- √ 100% Australian Family Owned
- ▼ Factory Direct Products
- ✓ Readily Available Spare Parts
- Reliable After Sales Service
- www.DiscountImplements.com
- **(02)** 6553 6393
- 💟 The Lakes Way, Rainbow Flat, NSW 2430