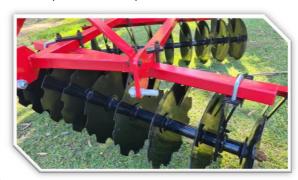

## 18-Plate Disc Harrow, 1,900mm

The 18-Plate Disc Harrow is a heavy-duty tool featuring 9 front plates and 9 rear plates giving a total of 18 plates, each with a diameter of 550mm and designed to cut a track width of 1900mm. It is suitable for tractors ranging from 70hp to 100hp.

| Hitch                  | 3 Point Linkage, Category 1 |
|------------------------|-----------------------------|
| Frame Construction     | SHS Box Section Steel       |
| Number of Plates       | 18                          |
| Plates Per Row         | 9                           |
| Number of Rows         | 2                           |
| Tractor Power Required | 70HP - 100HP                |
| Machine Width          | 2,000mm                     |
| Working Angle          | Adjustable                  |
| <b>Cutting Width</b>   | 1,900mm                     |
| Plate Diameter         | 550mm                       |
| Plate Spacing          | 220mm                       |