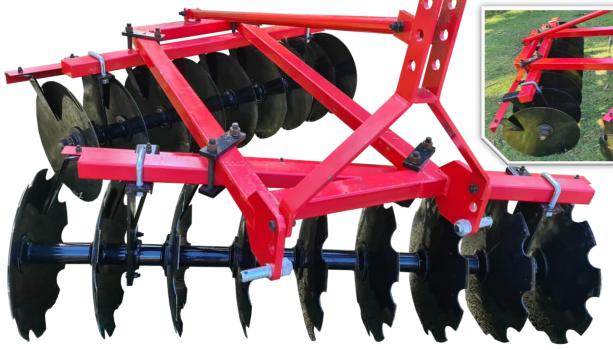

## 18-Plate Disc Harrow, 1,900mm

The 18-Plate Disc Harrow is a heavy-duty tool featuring 9 front plates and 9 rear plates giving a total of 18 plates, each with a diameter of 550mm and designed to cut a track width of 1900mm. It is suitable for tractors ranging from 70hp to 100hp.

| Hitch                  | 3 Point Linkage, Category 1 |
|------------------------|-----------------------------|
| Frame Construction     | SHS Box Section Steel       |
| Number of Plates       | 18                          |
| Plates Per Row         | 9                           |
| Number of Rows         | 2                           |
| Tractor Power Required | 70HP - 100HP                |
| Machine Width          | 2,000mm                     |
| Working Angle          | Adjustable                  |
| <b>Cutting Width</b>   | 1,900mm                     |
| Plate Diameter         | 550mm                       |
| Plate Spacing          | 220mm                       |