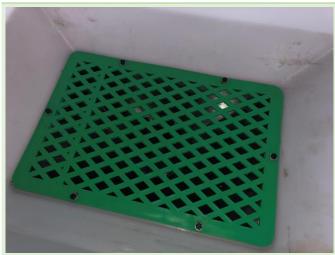

## 120 Litre, 12v Fertilizer Spreader Assembly Guide

Attach hopper to frame as shown

Ensure plastic grate is attached inside hopper when mounting.

Green flaps (left and right) are adjustable. Use wing nuts to tighten.