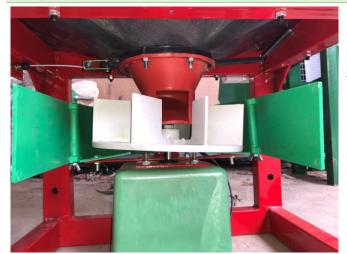

## 120 Litre, 12v Fertilizer Spreader Assembly Guide

Attach hopper to frame as shown

Ensure plastic grate is attached inside hopper when mounting.

Green flaps (left and right) are adjustable. Use wing nuts to tighten.

Ensure spring is attached to longer fertiliser gate tab as shown.

Attach control cable to shorter fertiliser gate tab as shown.

Attach control cable mount to welded tab on spreader frame as shown.

Controller includes bolts and bracket for attachment to tow vehicle.