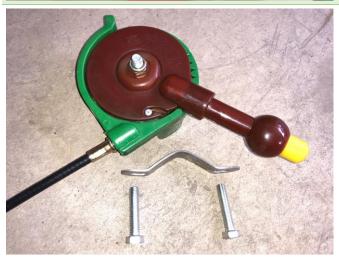

Ensure spring is attached to longer fertiliser gate tab as shown.

Attach control cable to shorter fertiliser gate tab as shown.

Attach control cable mount to welded tab on spreader frame as shown.

Controller includes bolts and bracket for attachment to tow vehicle.

DC motor speed controller, controls speed of spinner.

If motor does not start, check the polarity to the battery.