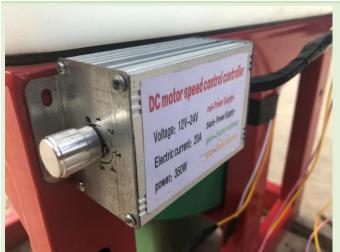

DC motor speed controller, controls speed of spinner.

If motor does not start, check the polarity to the battery.