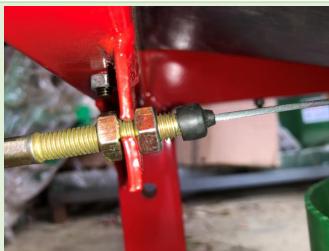

Ensure spring is attached to longer fertiliser gate tab as shown.

Attach control cable to shorter fertiliser gate tab as shown.

Attach control cable mount to welded tab on spreader frame as shown.

Controller includes bolts and bracket for attachment to tow vehicle.