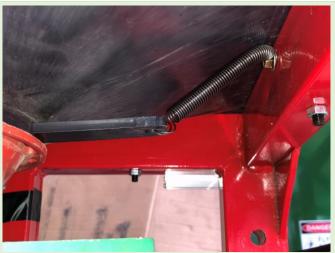

Ensure spring is attached to longer fertiliser gate tab as shown.

Attach control cable to shorter fertiliser gate tab as shown.

Attach control cable mount to welded tab on spreader frame as shown.

Controller includes bolts and bracket for attachment to tow vehicle.