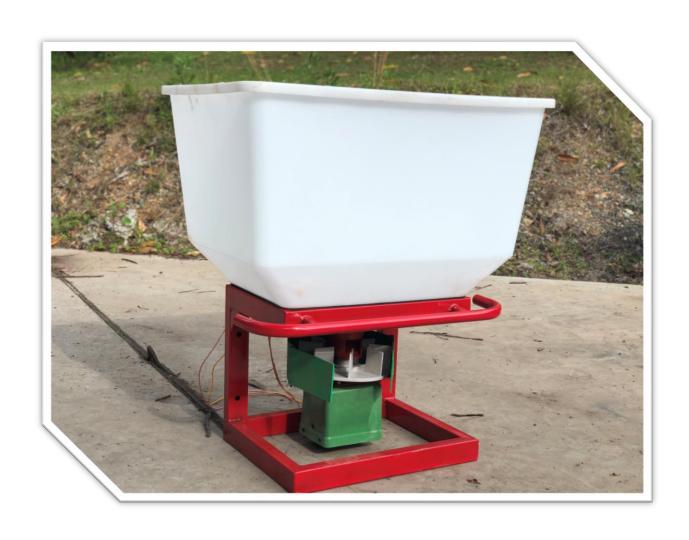

## 120 Litre, 12v Fertilizer Spreader Assembly Guide

Attach hopper to frame as shown

Ensure plastic grate is attached inside hopper when mounting.

Green flaps (left and right) are adjustable. Use wing nuts to tighten.