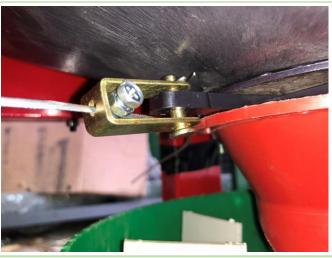

Ensure spring is attached to longer fertiliser gate tab as shown.

Attach control cable to shorter fertiliser gate tab as shown.

Attach control cable mount to welded tab on spreader frame as shown.

Controller includes bolts and bracket for attachment to tow vehicle.