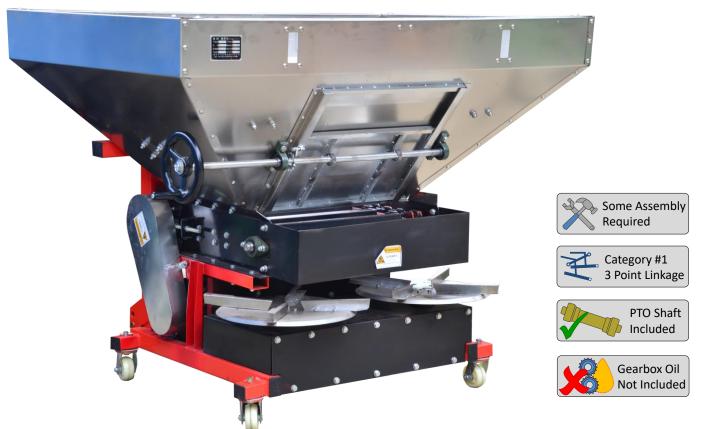

## **1T Stainless Manure Spreader**

Designed to spread a full range of materials available to all facets of farming, from the lightest granulates, powders and manures to the heavier gypsum and lime, this spreader will convey material of any texture from micro fine particles to crushed stones. Effectively spreads lime, super, urea, gypsum, seeds, dolomite, map, dap, cotton trash, crusher dust, chicken litter, pig and cow manure.

Hitch Cat 1, 3 Point Linkage

Tractor Power Required 70HP and up

**Hopper Capacity** 800 litres (1,000KG Max.)

304 Grade stainless steel Spinner

Seed Gate Adjustable

Steel conveyor chain Conveyor

**Fully Welded Steel** Frame

304 Grade stainless steel **Hopper** 

**PTO Shaft Included** Yes

**PTO Input Speed** 540 RPM

**Spreading Width** Up to 10 metres spreading width

Inc. GST

- ✓ Chat to Normal, Friendly Folk
- √ 100% Australian Family Owned
- ▼ Factory Direct Products
- ✓ Readily Available Spare Parts
- Reliable After Sales Service
- www.DiscountImplements.com
- **(02)** 6553 6393
- 💟 The Lakes Way, Rainbow Flat, NSW 2430