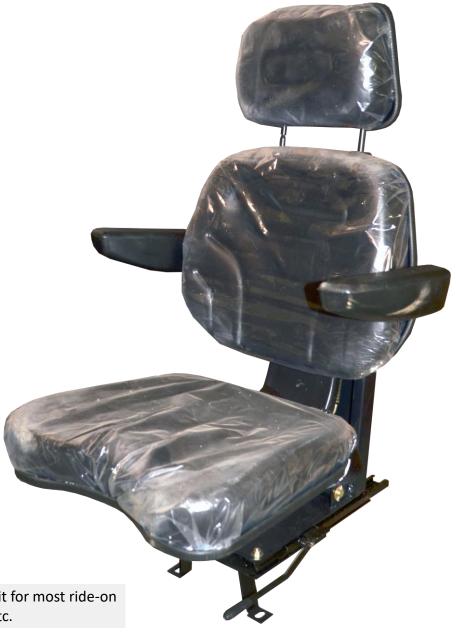

## **Universal Suspension Seat**

Experience comfort and support with our versatile multi-fit machinery seat, designed to enhance your workday. Featuring a mechanical suspension function, backrest adjustment, and adjustable armrests, this seat ensures a customized, ergonomic fit. The black leatherette upholstery offers durability and easy maintenance, while the adjustable head restraint adds extra comfort. Compatible with most excavators, loaders, and cranes, this seat is the perfect solution for operators seeking reliability and flexibility across a variety of machines.