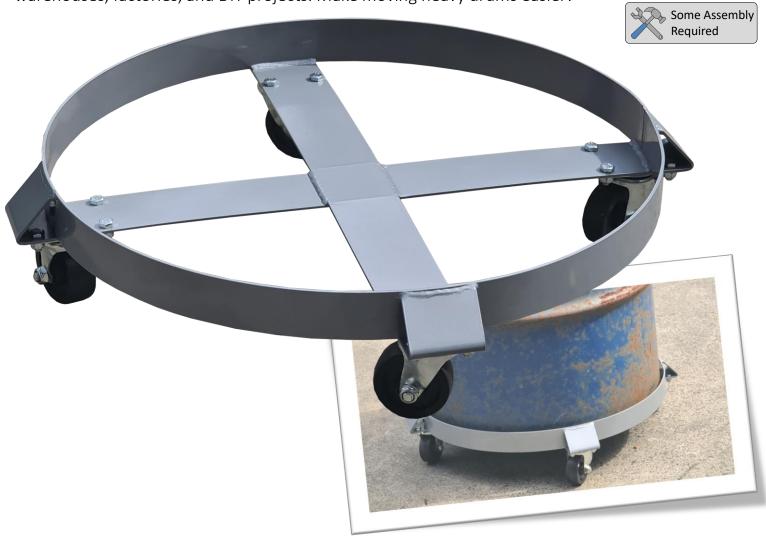

## **Drum Dolly for 205 Litre Drums**

The 24-inch drum dolly features a heavy-duty steel frame and swivel casters for easy transport of large drums up to 205 litres (55 gallons). Its balanced design ensures stability, reducing the risk of spills, even with hazardous materials. Built to last, the steel dolly has a protective powder-coat finish and a cross-strap to prevent warping. With four durable casters, it's ideal for machine shops, warehouses, factories, and DIY projects. Make moving heavy drums easier!

| Size         | 24 Inch                      |
|--------------|------------------------------|
| Suits Drums  | Up to 55 Gallon (205 Litres) |
| Construction | 4mm Fully Welded Steel       |
| Casters      | Heavy Duty Swivel Casters    |
| Finish       | Premium Powder Coated        |